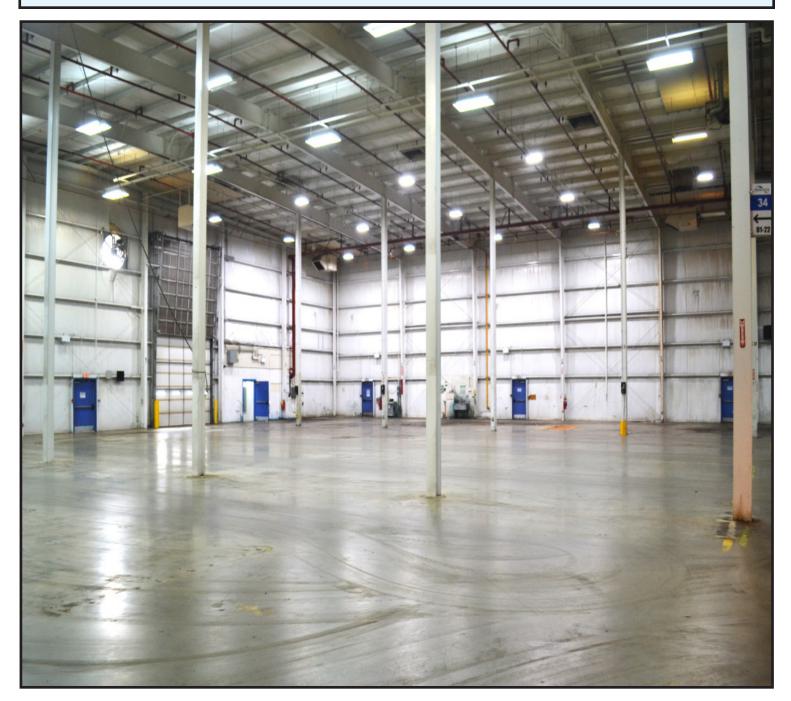

## INDUSTRIAL BUILDING LOCATED IN A MID-SOUTH USA MANUFACTURING CLUSTER: TISHOMINGO COUNTY, MISSISSIPPI, USA

100,000+SF/9,290+SQM PUBLICLY OWNED INDUSTRIAL BUILDING. Located in luka Industrial Park, luka, Mississippi, USA, the NOVOLEX building has minimum 14' to 35' ceiling clearance, heavy electrical and natural gas infrastructure, sprinkler system, 2,650 SF of office space, four truck docks, two drive in doors, six ton bridge cranes & crane rail system, manufacturing area heated and ventiliated, and flammable materials storage. Surrounded by earth berms on three sides and security fencing. Previously used for manufacturing of foiled back paper for insulation products and food wrappers. Rail spur in place and can be reactivated. Emergency generator. Foreign Trade Zone & Opportunity Zone designation. County owned. Incentives available for job creating projects.