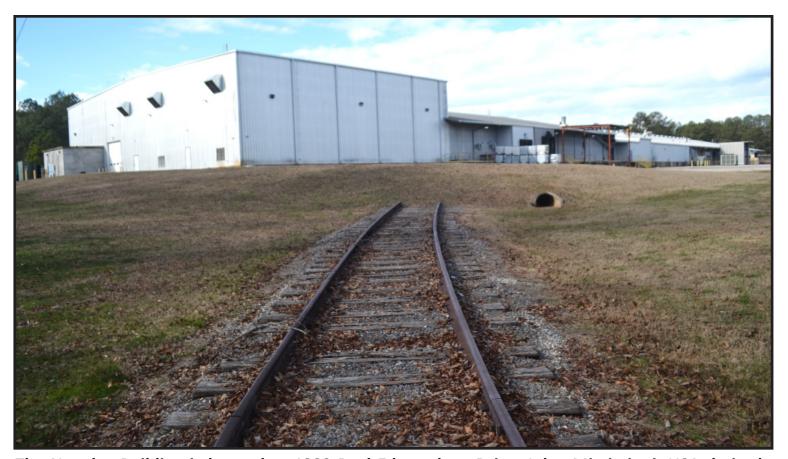

## INDUSTRIAL BUILDING LOCATED IN A MID-SOUTH USA MANUFACTURING CLUSTER: TISHOMINGO COUNTY, MISSISSIPPI, USA

100,000+SF/9,290+SQM PUBLICLY OWNED INDUSTRIAL BUILDING. Located in luka Industrial Park, luka, Mississippi, USA, the NOVOLEX building has minimum 14' to 35' ceiling clearance, heavy electrical and natural gas infrastructure, sprinkler system, 2,650 SF of office space, four truck docks, two drive in doors, six ton bridge cranes & crane rail system, manufacturing area heated and ventiliated, and flammable materials storage. Surrounded by earth berms on three sides and security fencing. Previously used for manufacturing of foiled back paper for insulation products and food wrappers. Rail spur in place and can be reactivated. Emergency generator. Foreign Trade Zone & Opportunity Zone designation. County owned. Incentives available for job creating projects.

The Novolex Building is located at 1309 Paul Edmondson Drive, luka, Mississippi, USA, latitude 34.814460, longitude -88.201550 on an 18.8 acre/7.6 hectare site with space for expansion. Contact Gary Matthews at gary@tishomingo.org or mobile # 662-424-0660 for more information.